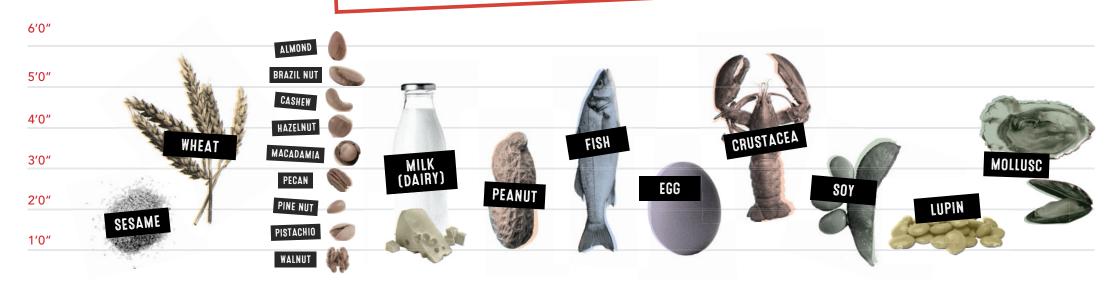

# THE USUAL SUSPECTS

FOOD ALLERGY AWARE www.foodallergyaware.org.au

NATIONAL ALLERGY COUNCIL www.nationalallergycouncil.org.au